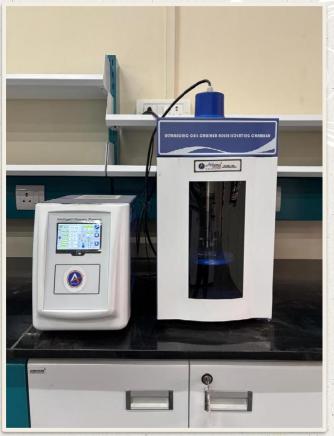

### **Ultrasonic Probe-Sonicator**

Make: Athena

**Funded By: Rossari Biotech Limited: Home** 

PEM Electrolyser
Make: RESEARCH SUPPORTERS INDIA

**Funded By: Rossari Biotech Limited: Home** 