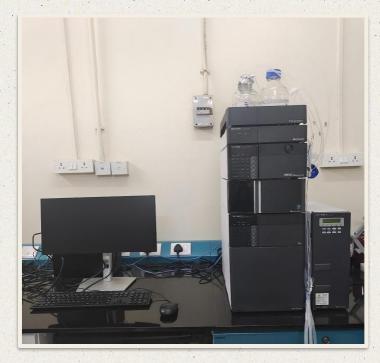

# CENTRAL TESTING FACILITIES

High Performance Liquid Chromatography (HPLC) – (Make-Shimadzu)

Fourier Transform Infrared (FTIR) with ATR (Make- Thermo Scientific)

Osmometer (Make- KNAUER)