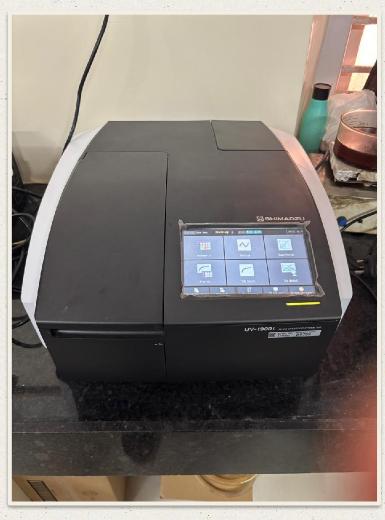

### **UV-Vis Spectrophotometer**

Make: Shimadzu

**Funded By: Rossari Biotech Limited: Home** 