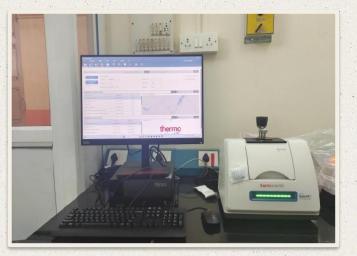

# CENTRAL TESTING FACILITIES

High Performance Liquid Chromatography (HPLC) – (Make-Shimadzu)

Fourier Transform Infrared (FTIR) with ATR (Make- Thermo Scientific)

Osmometer (Make- KNAUER)