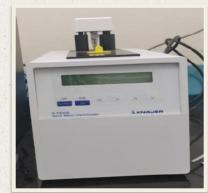

# CENTRAL TESTING FACILITIES

High Performance Liquid Chromatography (HPLC) – (Make-Shimadzu)

Fourier Transform Infrared (FTIR) with ATR (Make- Thermo Scientific)

Osmometer (Make- KNAUER)