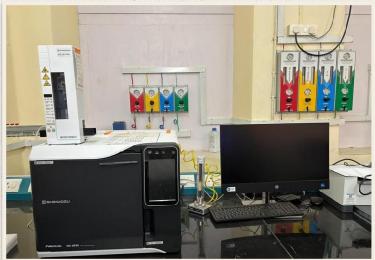

### Gas Chromatography (GC)

Make: Shimadzu

Funded By: Rossari Biotech Limited: Home